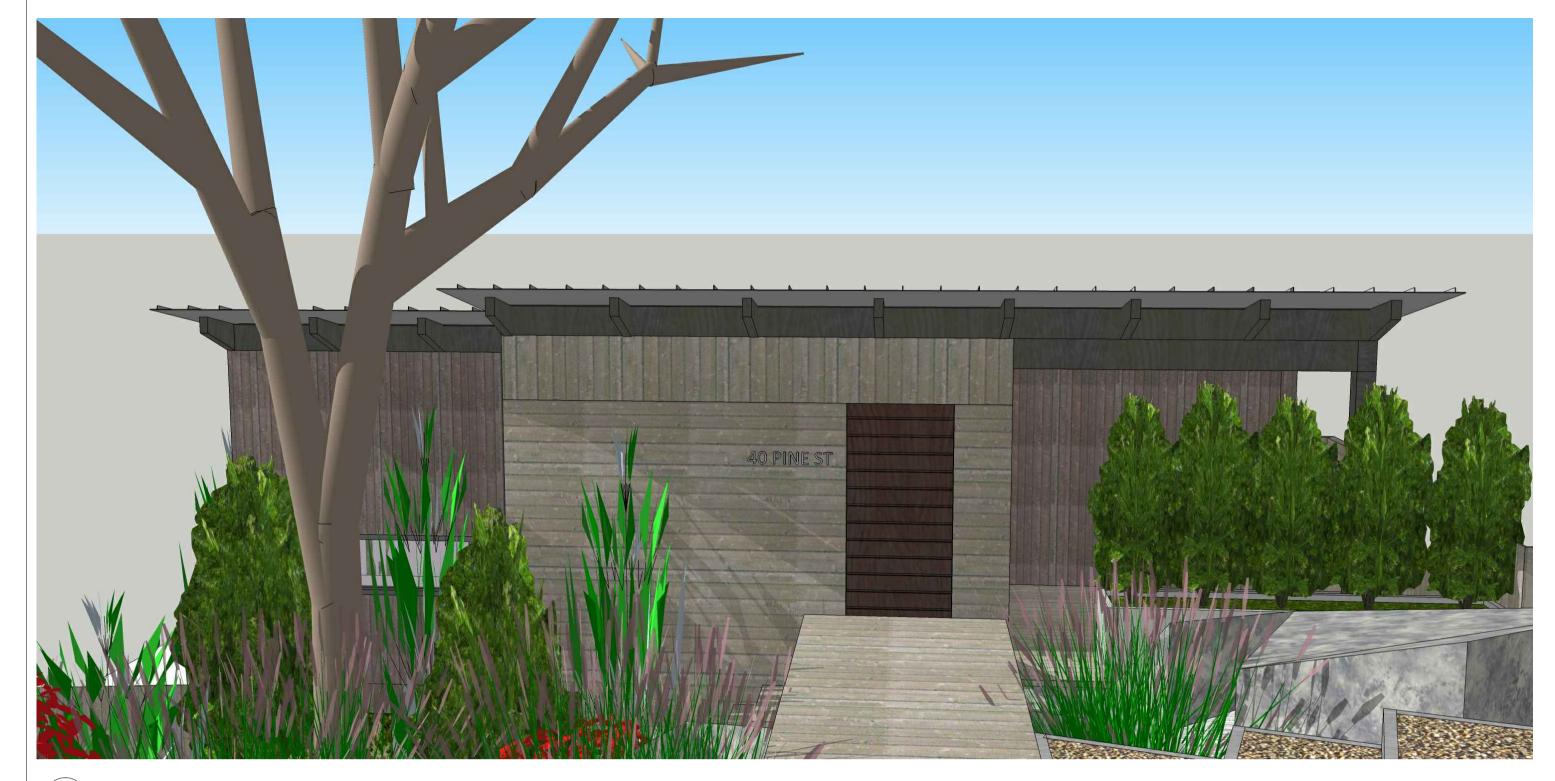

1 VIEW TO ENTRY

2 VIEW FROM PUBLIC FOOTPATH

3 VIEW FROM NORTH EAST

4 VIEW FROM EAST

| Rev | Date       | Notes                                                       |
|-----|------------|-------------------------------------------------------------|
| Α   | 01-12-2021 | DA ISSUE                                                    |
| С   | 16-11-2022 | LEC S34AA ISSUE                                             |
| D   | 23-11-2022 | LEC S34AA - EAST & WEST WINDOW PRIVACY SCREEN, DOOR TO DECK |
|     |            |                                                             |
|     |            |                                                             |
|     |            |                                                             |
|     |            |                                                             |
|     |            |                                                             |
|     |            |                                                             |
|     |            |                                                             |
|     |            |                                                             |
|     |            |                                                             |