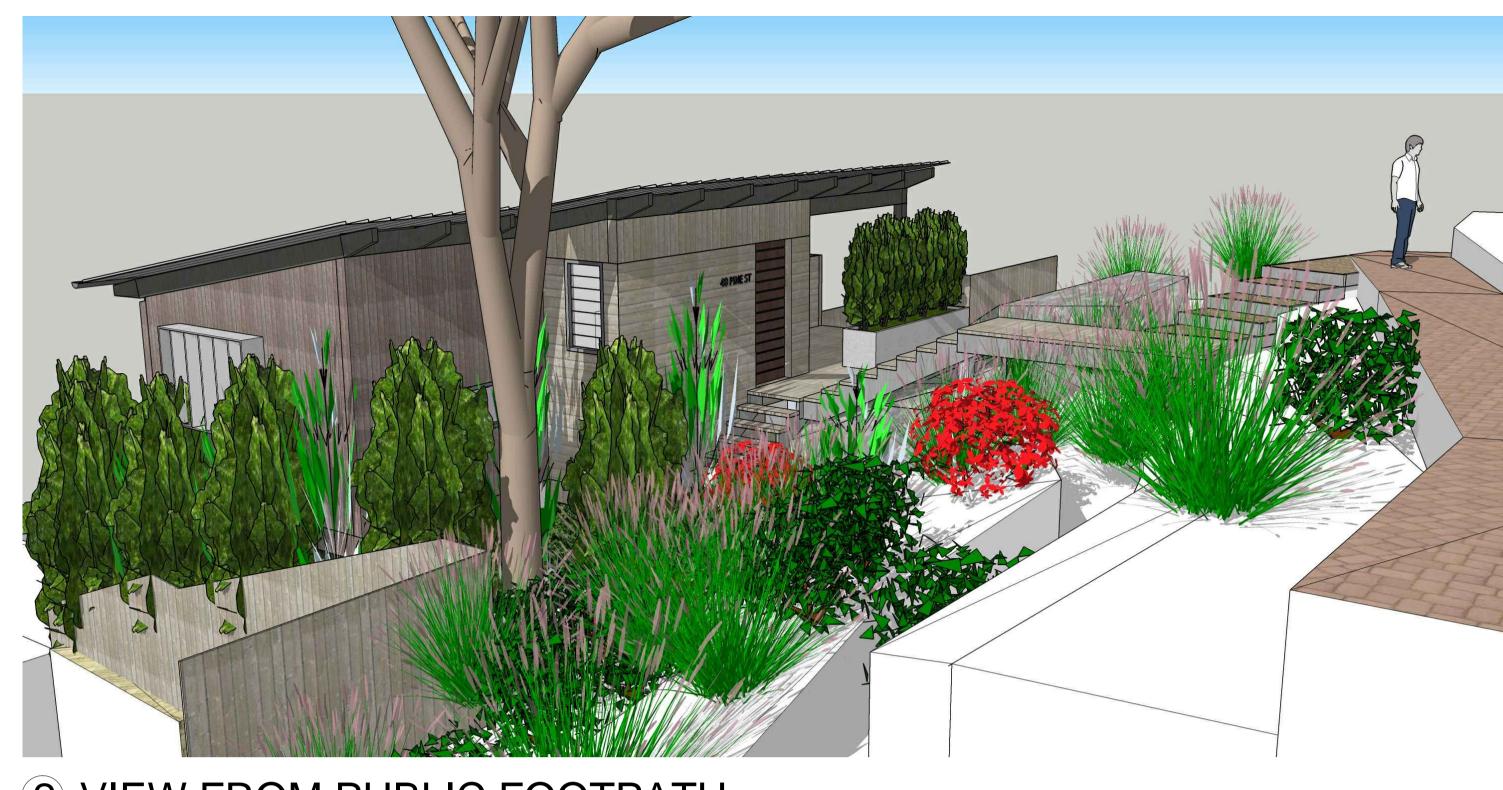

1 VIEW TO ENTRY

2 VIEW FROM PUBLIC FOOTPATH

3 VIEW FROM NORTH EAST

4 VIEW FROM EAST

| Rev | Date       | Notes                                                       |
|-----|------------|-------------------------------------------------------------|
| Α   | 01-12-2021 | DA ISSUE                                                    |
| С   | 16-11-2022 | LEC S34AA ISSUE                                             |
| D   | 23-11-2022 | LEC S34AA - EAST & WEST WINDOW PRIVACY SCREEN, DOOR TO DECK |
|     |            |                                                             |
|     |            |                                                             |
|     |            |                                                             |
|     |            |                                                             |
|     |            |                                                             |
|     |            |                                                             |
|     |            |                                                             |
|     |            |                                                             |
|     |            |                                                             |