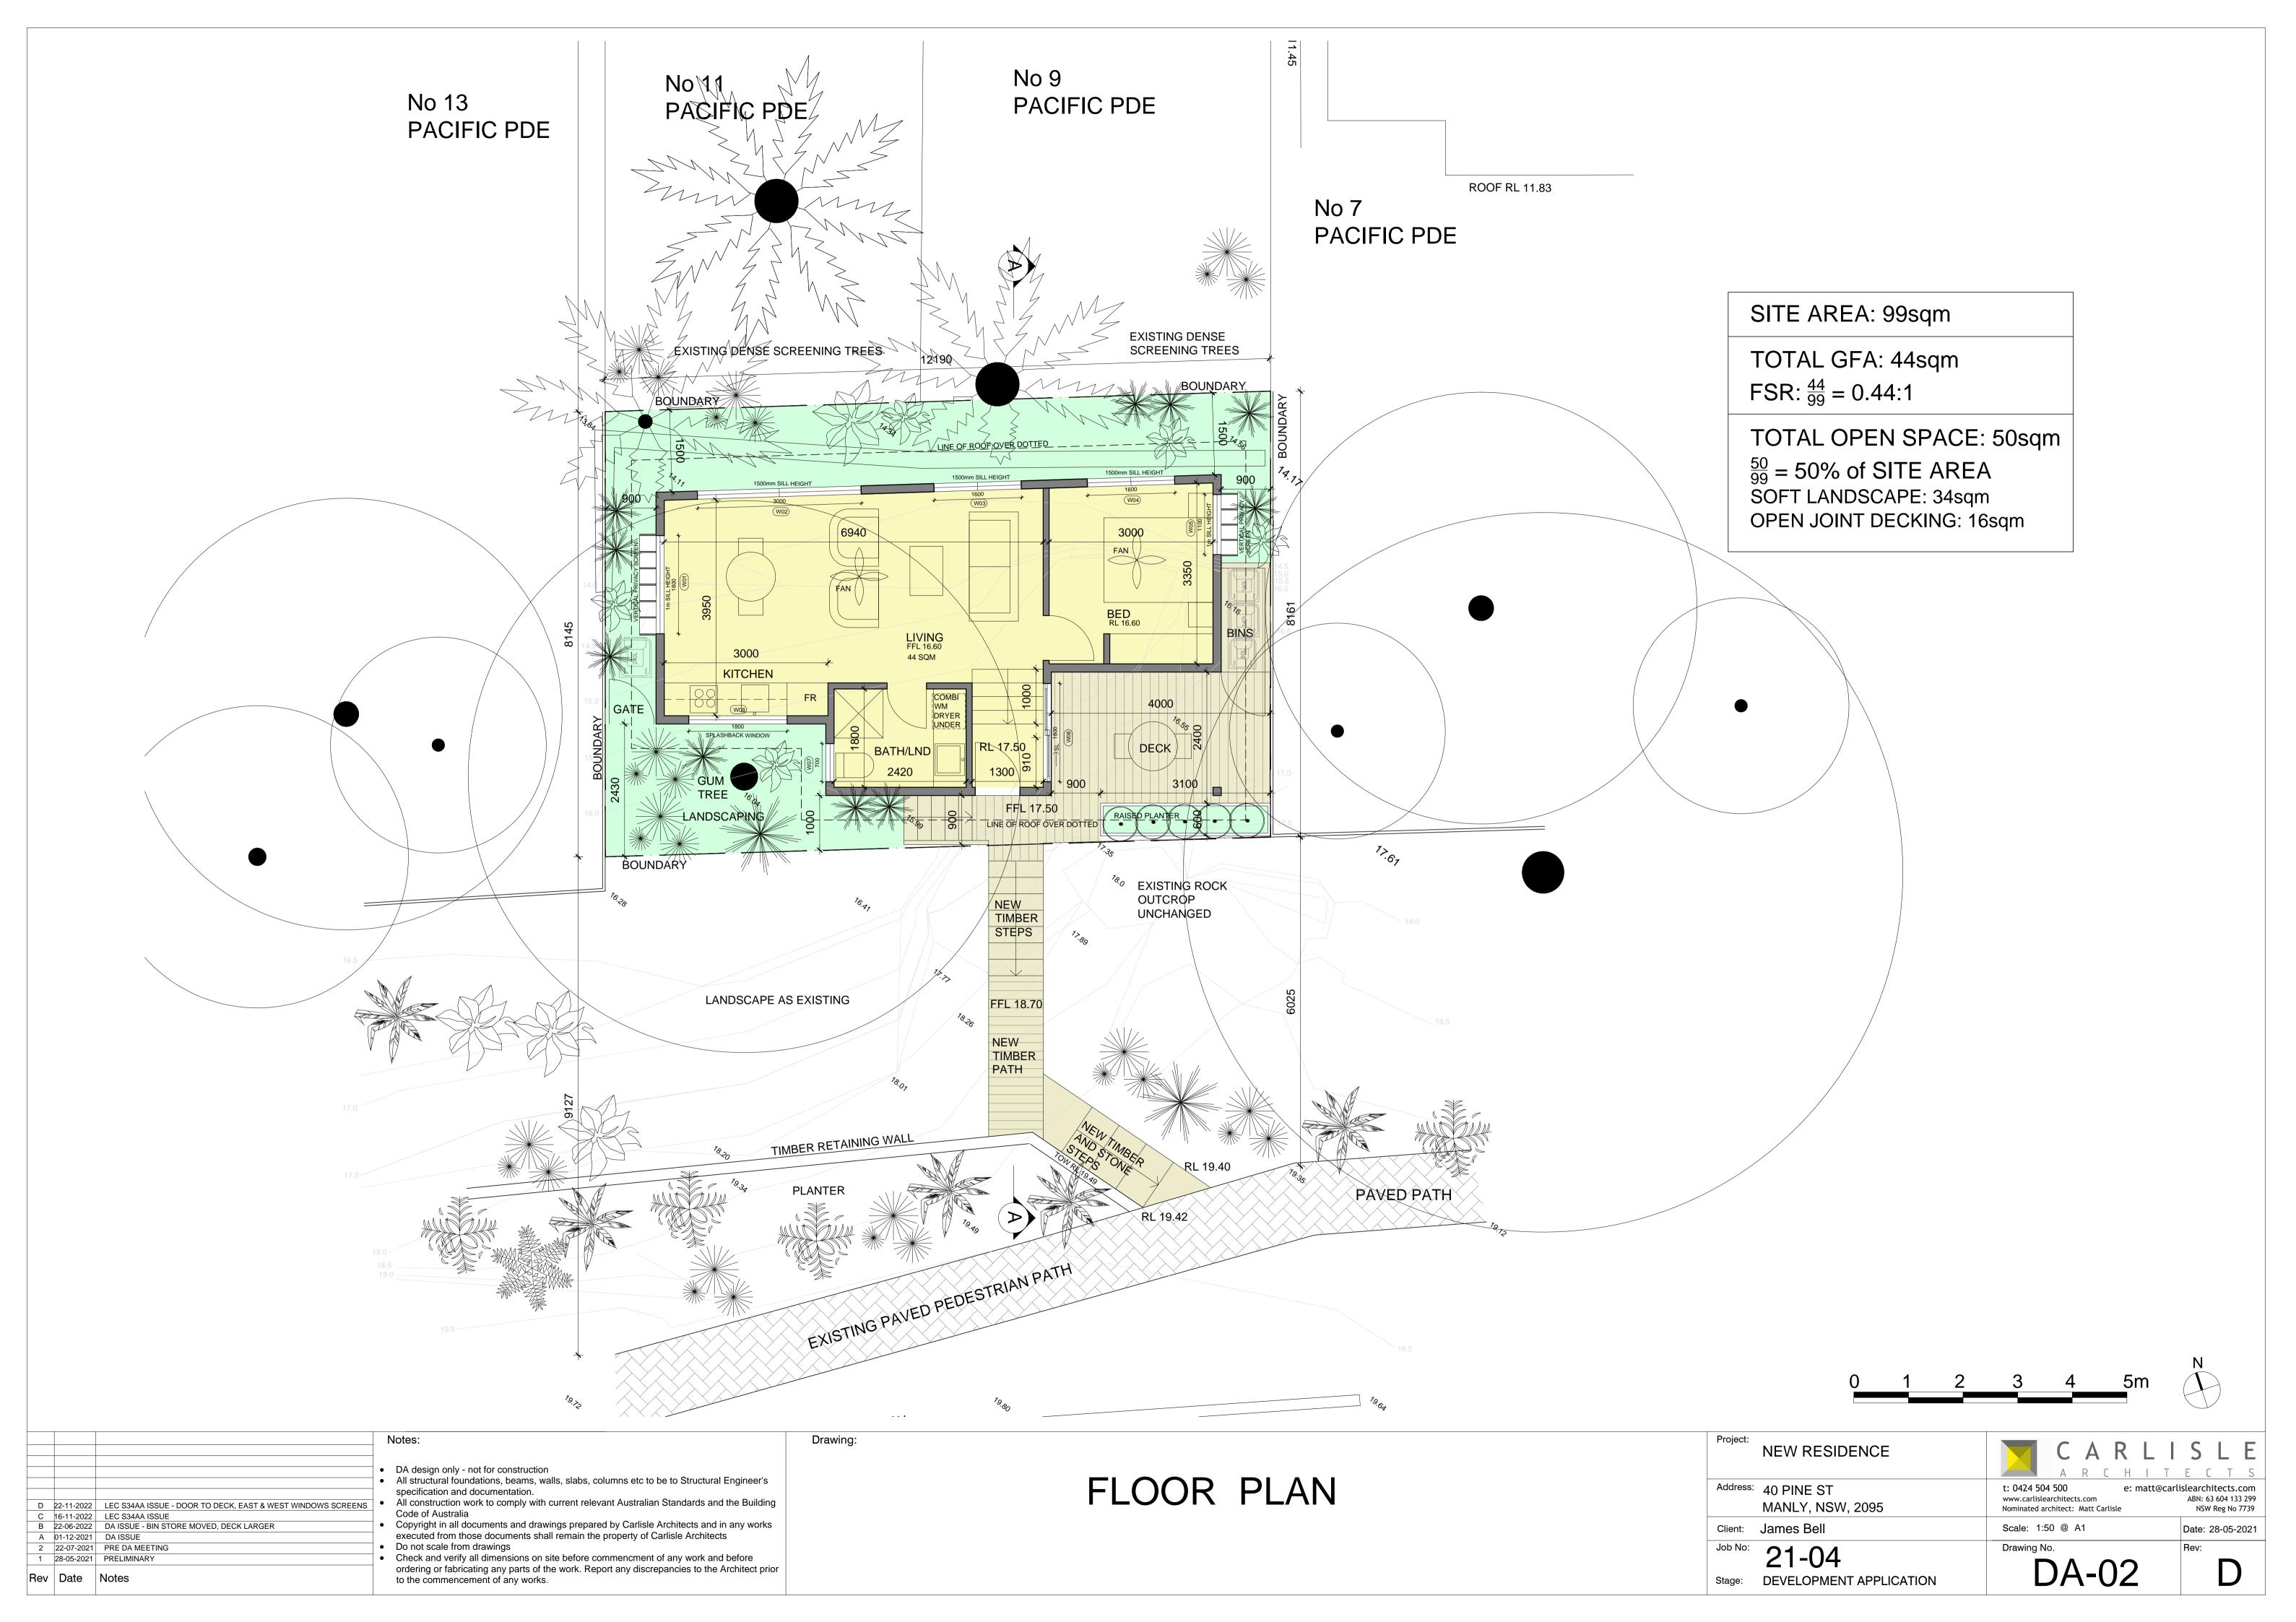

|           |                                                                 | Notes:                                                                                                                                                                                                                                                                                                                                                                                                                                                                                                                                                                                                                                                                                                                                                                   | Drawing:                   | Project: NEW RESIDENCE               | CARI              |                                                                         |
|-----------|-----------------------------------------------------------------|--------------------------------------------------------------------------------------------------------------------------------------------------------------------------------------------------------------------------------------------------------------------------------------------------------------------------------------------------------------------------------------------------------------------------------------------------------------------------------------------------------------------------------------------------------------------------------------------------------------------------------------------------------------------------------------------------------------------------------------------------------------------------|----------------------------|--------------------------------------|-------------------|-------------------------------------------------------------------------|
| D 22.11   | 022 LEC S34AA - EAST & WEST WINDOW PRIVACY SCREEN, DOOR TO DECK | <ul> <li>DA design only - not for construction</li> <li>All structural foundations, beams, walls, slabs, columns etc to be to Structural Engineer's specification and documentation.</li> <li>All construction work to comply with current relevant Australian Standards and the Building Code of Australia</li> <li>Copyright in all documents and drawings prepared by Carlisle Architects and in any works executed from those documents shall remain the property of Carlisle Architects</li> <li>Do not scale from drawings</li> <li>Check and verify all dimensions on site before commencement of any work and before ordering or fabricating any parts of the work. Report any discrepancies to the Architect prior to the commencement of any works.</li> </ul> | SITE PLAN<br>SITE ANALYSIS | Address: 40 PINE ST MANLY, NSW, 2095 |                   | TECTS  att@carlislearchitects.com  ABN: 63 604 133 299  NSW Reg No 7739 |
| C 16-11-2 | 022 LEC S34AA ISSUE                                             |                                                                                                                                                                                                                                                                                                                                                                                                                                                                                                                                                                                                                                                                                                                                                                          |                            | Client: James Bell                   | Scale: 1:250 @ A1 | Date: 28-05-202                                                         |
| 2 22-07-  | DA ISSUE PRE DA MEETING                                         |                                                                                                                                                                                                                                                                                                                                                                                                                                                                                                                                                                                                                                                                                                                                                                          |                            | Job No: O 1                          | Drawing No.       | Rev:                                                                    |
| 1 28-05-  | 021 PRELIMINARY                                                 |                                                                                                                                                                                                                                                                                                                                                                                                                                                                                                                                                                                                                                                                                                                                                                          |                            | Job No: 21-04                        | $D \wedge O 1$    |                                                                         |
| Rev Date  | Notes                                                           |                                                                                                                                                                                                                                                                                                                                                                                                                                                                                                                                                                                                                                                                                                                                                                          |                            | Stage: DEVELOPMENT APPLICATION       | DA-01             |                                                                         |