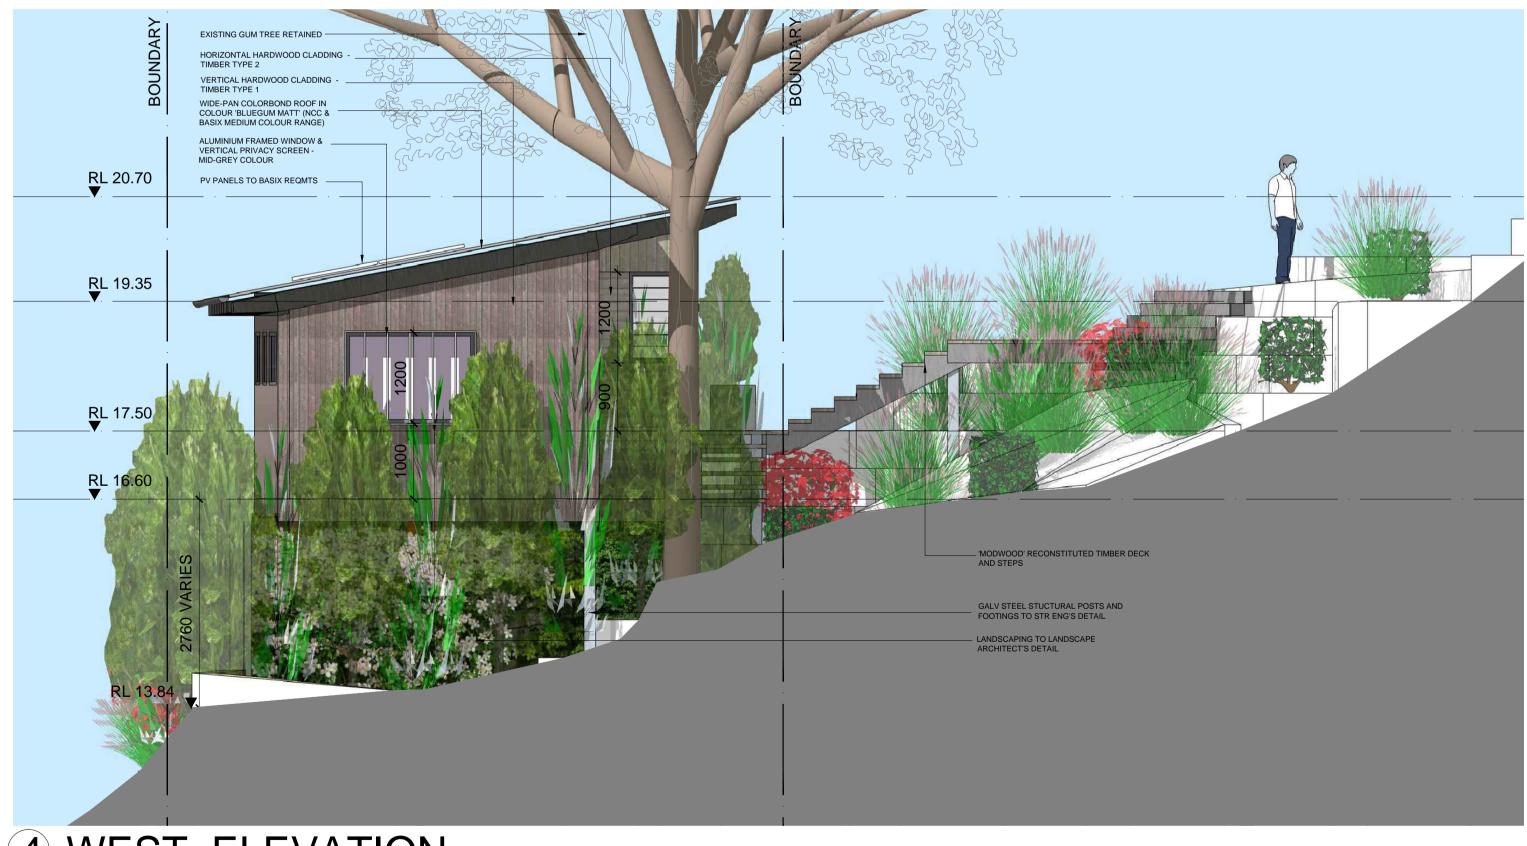

## 1 SOUTH ELEVATION

3 NORTH ELEVATION

C 16-11-2022 LEC S34AA ISSUE

A 01-12-2021 DA ISSUE

Rev Date Notes

2 EAST ELEVATION

4 WEST ELEVATION

Copyright in all documents and drawings prepared by Carlisle Architects and in any works executed from those documents shall remain the property of Carlisle Architects D 23-11-2022 LEC S34AA - EAST & WEST WINDOW PRIVACY SCREEN, DOOR TO DECK Do not scale from drawings Check and verify all dimensions on site before commencment of any work and before ordering or fabricating any parts of the work. Report any discrepancies to the Architect prior to the commencement of any works. Drawing:

**ELEVATIONS** 

| Project: NEW RESIDENCE                       | C A R L I                                                                                        |                                                              |
|----------------------------------------------|--------------------------------------------------------------------------------------------------|--------------------------------------------------------------|
| Address: 40 PINE ST<br>MANLY, NSW, 2095      | t: 0424 504 500 e: matt@carl<br>www.carlislearchitects.com<br>Nominated architect: Matt Carlisle | islearchitects.com<br>ABN: 63 604 133 299<br>NSW Reg No 7739 |
| Client: James Bell                           | Scale: 1:50 @ A1                                                                                 | Date: 28-05-2021                                             |
| Job No: 21-04 Stage: DEVELOPMENT APPLICATION | Drawing No.  DA-03                                                                               | Rev:                                                         |