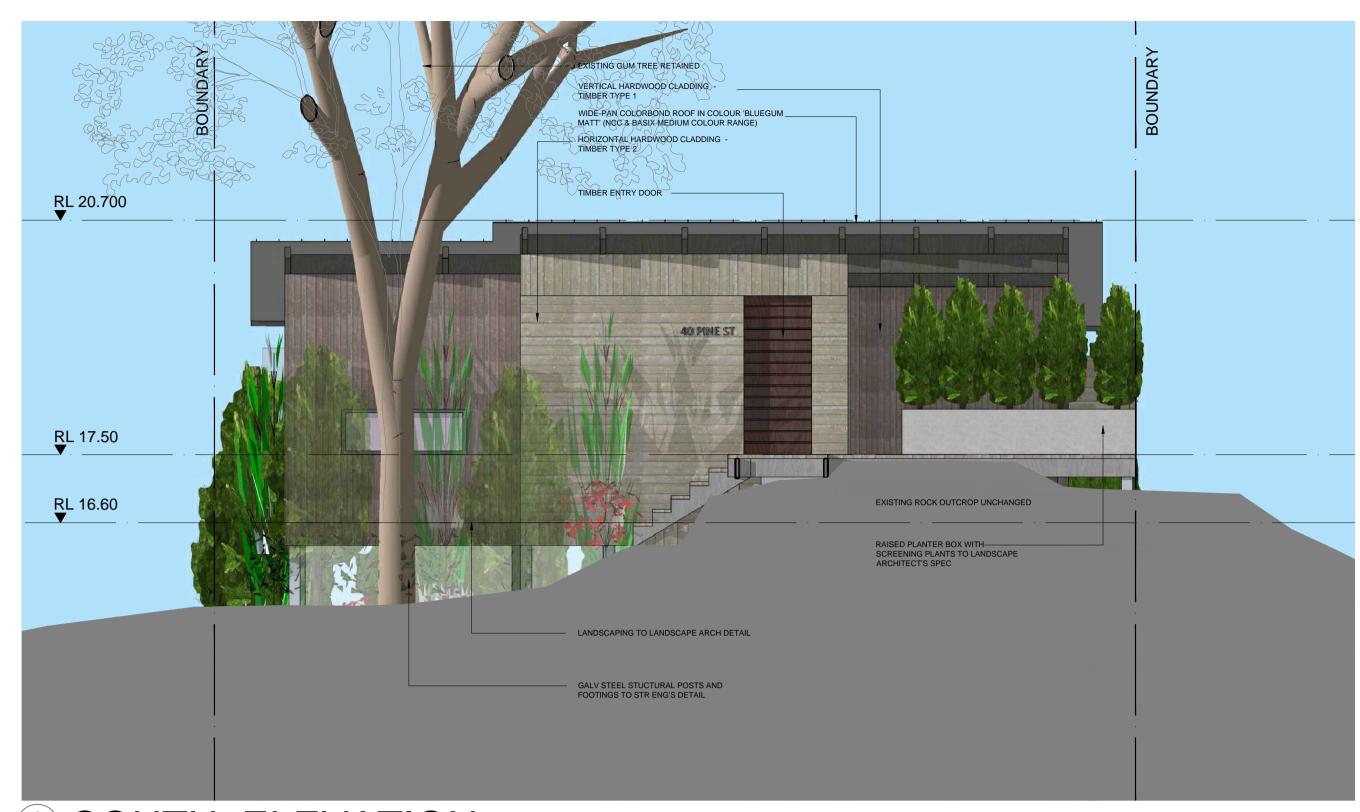

## 1 SOUTH ELEVATION

3 NORTH ELEVATION

C 16-11-2022 LEC S34AA ISSUE

A 01-12-2021 DA ISSUE

Rev Date Notes

2 EAST ELEVATION

4 WEST ELEVATION

Copyright in all documents and drawings prepared by Carlisle Architects and in any works executed from those documents shall remain the property of Carlisle Architects D 23-11-2022 LEC S34AA - EAST & WEST WINDOW PRIVACY SCREEN, DOOR TO DECK Do not scale from drawings Check and verify all dimensions on site before commencment of any work and before ordering or fabricating any parts of the work. Report any discrepancies to the Architect prior to the commencement of any works. Drawing:

**ELEVATIONS** 

| Project: NEW RESIDENCE                       | C A R L I                                                                                        |                                                              |
|----------------------------------------------|--------------------------------------------------------------------------------------------------|--------------------------------------------------------------|
| Address: 40 PINE ST<br>MANLY, NSW, 2095      | t: 0424 504 500 e: matt@carl<br>www.carlislearchitects.com<br>Nominated architect: Matt Carlisle | islearchitects.com<br>ABN: 63 604 133 299<br>NSW Reg No 7739 |
| Client: James Bell                           | Scale: 1:50 @ A1                                                                                 | Date: 28-05-2021                                             |
| Job No: 21-04 Stage: DEVELOPMENT APPLICATION | Drawing No.  DA-03                                                                               | Rev:                                                         |