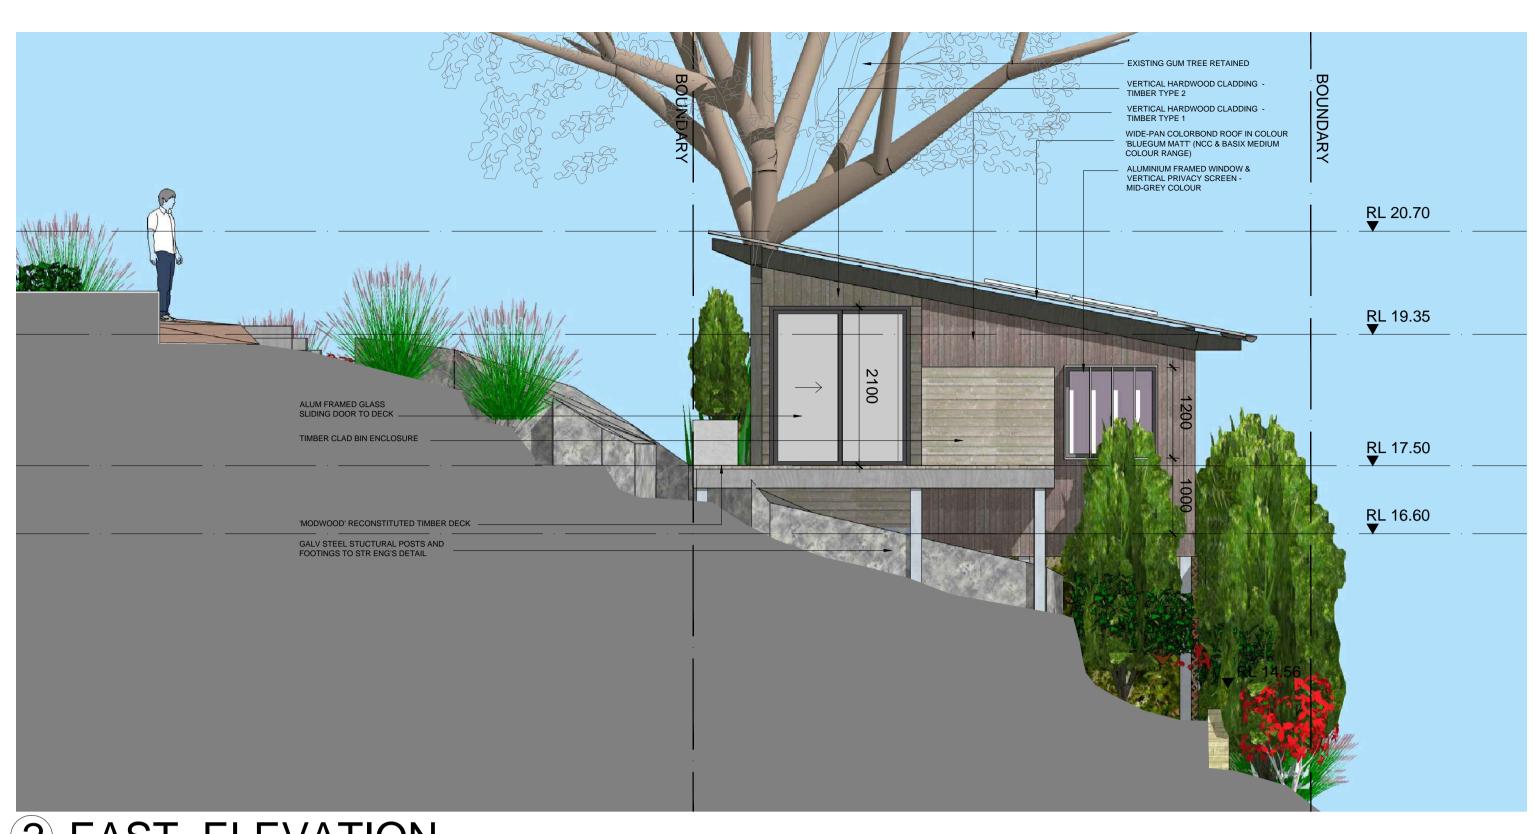

## 1 SOUTH ELEVATION

3 NORTH ELEVATION

C 16-11-2022 LEC S34AA ISSUE

A 01-12-2021 DA ISSUE

Rev Date Notes

2 EAST ELEVATION

4 WEST ELEVATION

Copyright in all documents and drawings prepared by Carlisle Architects and in any works executed from those documents shall remain the property of Carlisle Architects D 23-11-2022 LEC S34AA - EAST & WEST WINDOW PRIVACY SCREEN, DOOR TO DECK Do not scale from drawings Check and verify all dimensions on site before commencment of any work and before ordering or fabricating any parts of the work. Report any discrepancies to the Architect prior to the commencement of any works. Drawing:

**ELEVATIONS** 

| Project: NEW RESIDENCE                       | C A R L I                                                                                        |                                                              |
|----------------------------------------------|--------------------------------------------------------------------------------------------------|--------------------------------------------------------------|
| Address: 40 PINE ST<br>MANLY, NSW, 2095      | t: 0424 504 500 e: matt@carl<br>www.carlislearchitects.com<br>Nominated architect: Matt Carlisle | islearchitects.com<br>ABN: 63 604 133 299<br>NSW Reg No 7739 |
| Client: James Bell                           | Scale: 1:50 @ A1                                                                                 | Date: 28-05-2021                                             |
| Job No: 21-04 Stage: DEVELOPMENT APPLICATION | Drawing No.  DA-03                                                                               | Rev:                                                         |