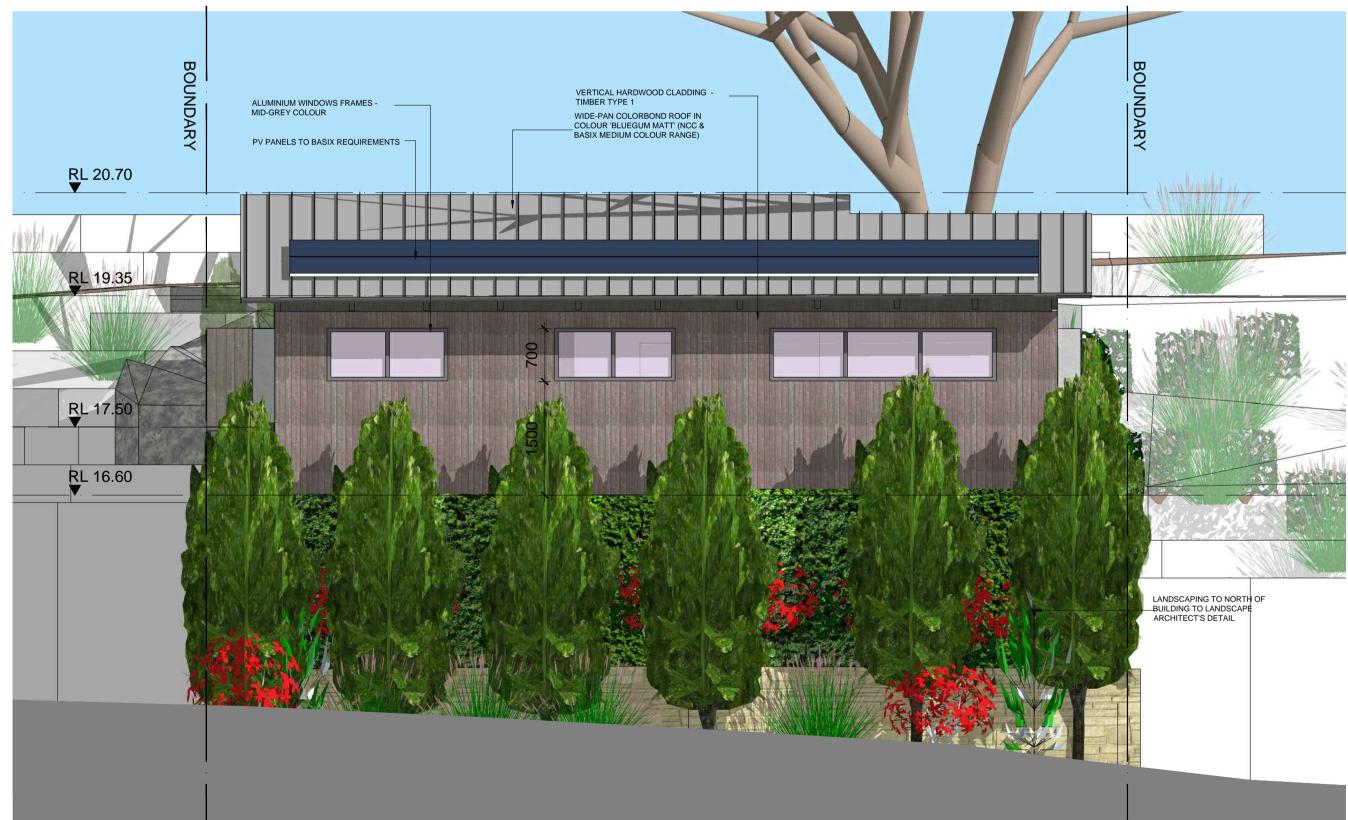

## 1 SOUTH ELEVATION

3 NORTH ELEVATION

C 16-11-2022 LEC S34AA ISSUE

A 01-12-2021 DA ISSUE

Rev Date Notes

2 EAST ELEVATION

4 WEST ELEVATION

Copyright in all documents and drawings prepared by Carlisle Architects and in any works executed from those documents shall remain the property of Carlisle Architects D 23-11-2022 LEC S34AA - EAST & WEST WINDOW PRIVACY SCREEN, DOOR TO DECK Do not scale from drawings Check and verify all dimensions on site before commencment of any work and before ordering or fabricating any parts of the work. Report any discrepancies to the Architect prior to the commencement of any works. Drawing:

**ELEVATIONS** 

| Project: NEW RESIDENCE                       | C A R L I                                                                                        |                                                              |
|----------------------------------------------|--------------------------------------------------------------------------------------------------|--------------------------------------------------------------|
| Address: 40 PINE ST<br>MANLY, NSW, 2095      | t: 0424 504 500 e: matt@carl<br>www.carlislearchitects.com<br>Nominated architect: Matt Carlisle | islearchitects.com<br>ABN: 63 604 133 299<br>NSW Reg No 7739 |
| Client: James Bell                           | Scale: 1:50 @ A1                                                                                 | Date: 28-05-2021                                             |
| Job No: 21-04 Stage: DEVELOPMENT APPLICATION | Drawing No.  DA-03                                                                               | Rev:                                                         |