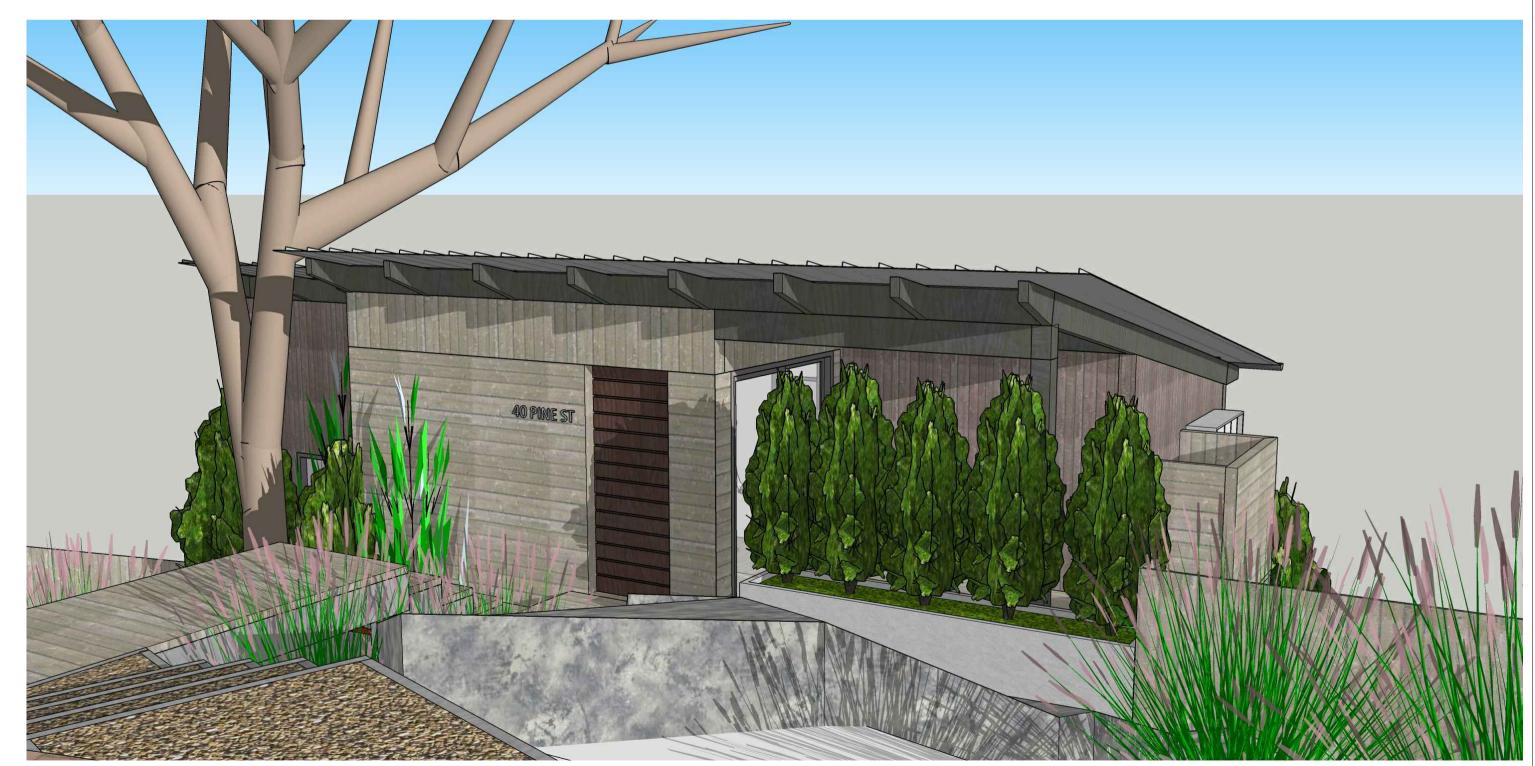

1 VIEW TO ENTRY

2 VIEW FROM PUBLIC FOOTPATH

3 VIEW FROM NORTH EAST

4 VIEW FROM EAST

| Rev | Date       | Notes                                                       |
|-----|------------|-------------------------------------------------------------|
| Α   | 01-12-2021 | DA ISSUE                                                    |
| С   | 16-11-2022 | LEC S34AA ISSUE                                             |
| D   | 23-11-2022 | LEC S34AA - EAST & WEST WINDOW PRIVACY SCREEN, DOOR TO DECK |
|     |            |                                                             |
|     |            |                                                             |
|     |            |                                                             |
|     |            |                                                             |
|     |            |                                                             |
|     |            |                                                             |
|     |            |                                                             |
|     |            |                                                             |
|     |            |                                                             |