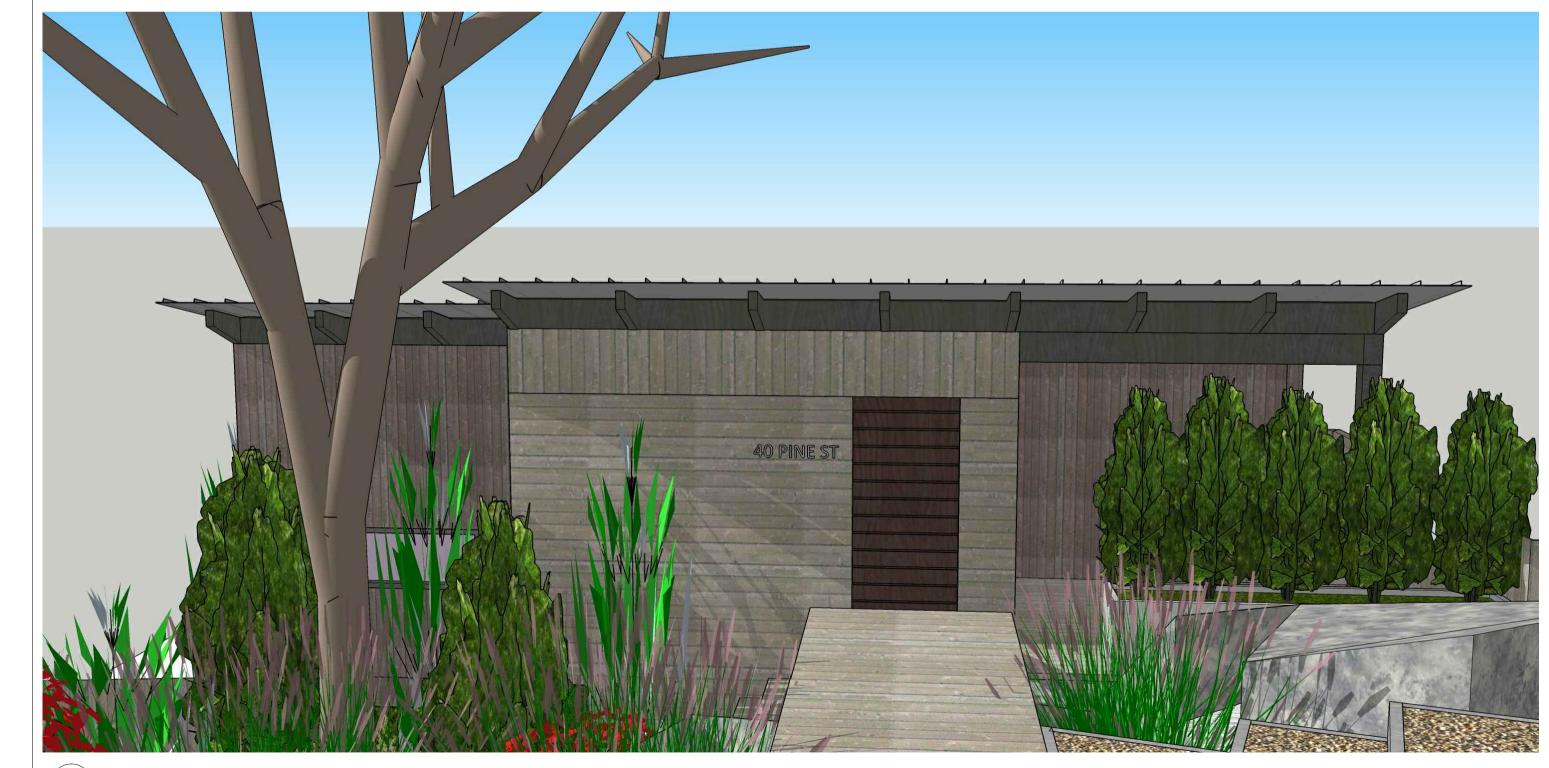

1 VIEW TO ENTRY

2 VIEW FROM PUBLIC FOOTPATH

3 VIEW FROM NORTH EAST

4 VIEW FROM EAST

| Rev | Date       | Notes                                                       |
|-----|------------|-------------------------------------------------------------|
| Α   | 01-12-2021 | DA ISSUE                                                    |
| С   | 16-11-2022 | LEC S34AA ISSUE                                             |
| D   | 23-11-2022 | LEC S34AA - EAST & WEST WINDOW PRIVACY SCREEN, DOOR TO DECK |
|     |            |                                                             |
|     |            |                                                             |
|     |            |                                                             |
|     |            |                                                             |
|     |            |                                                             |
|     |            |                                                             |
|     |            |                                                             |
|     |            |                                                             |
|     |            |                                                             |