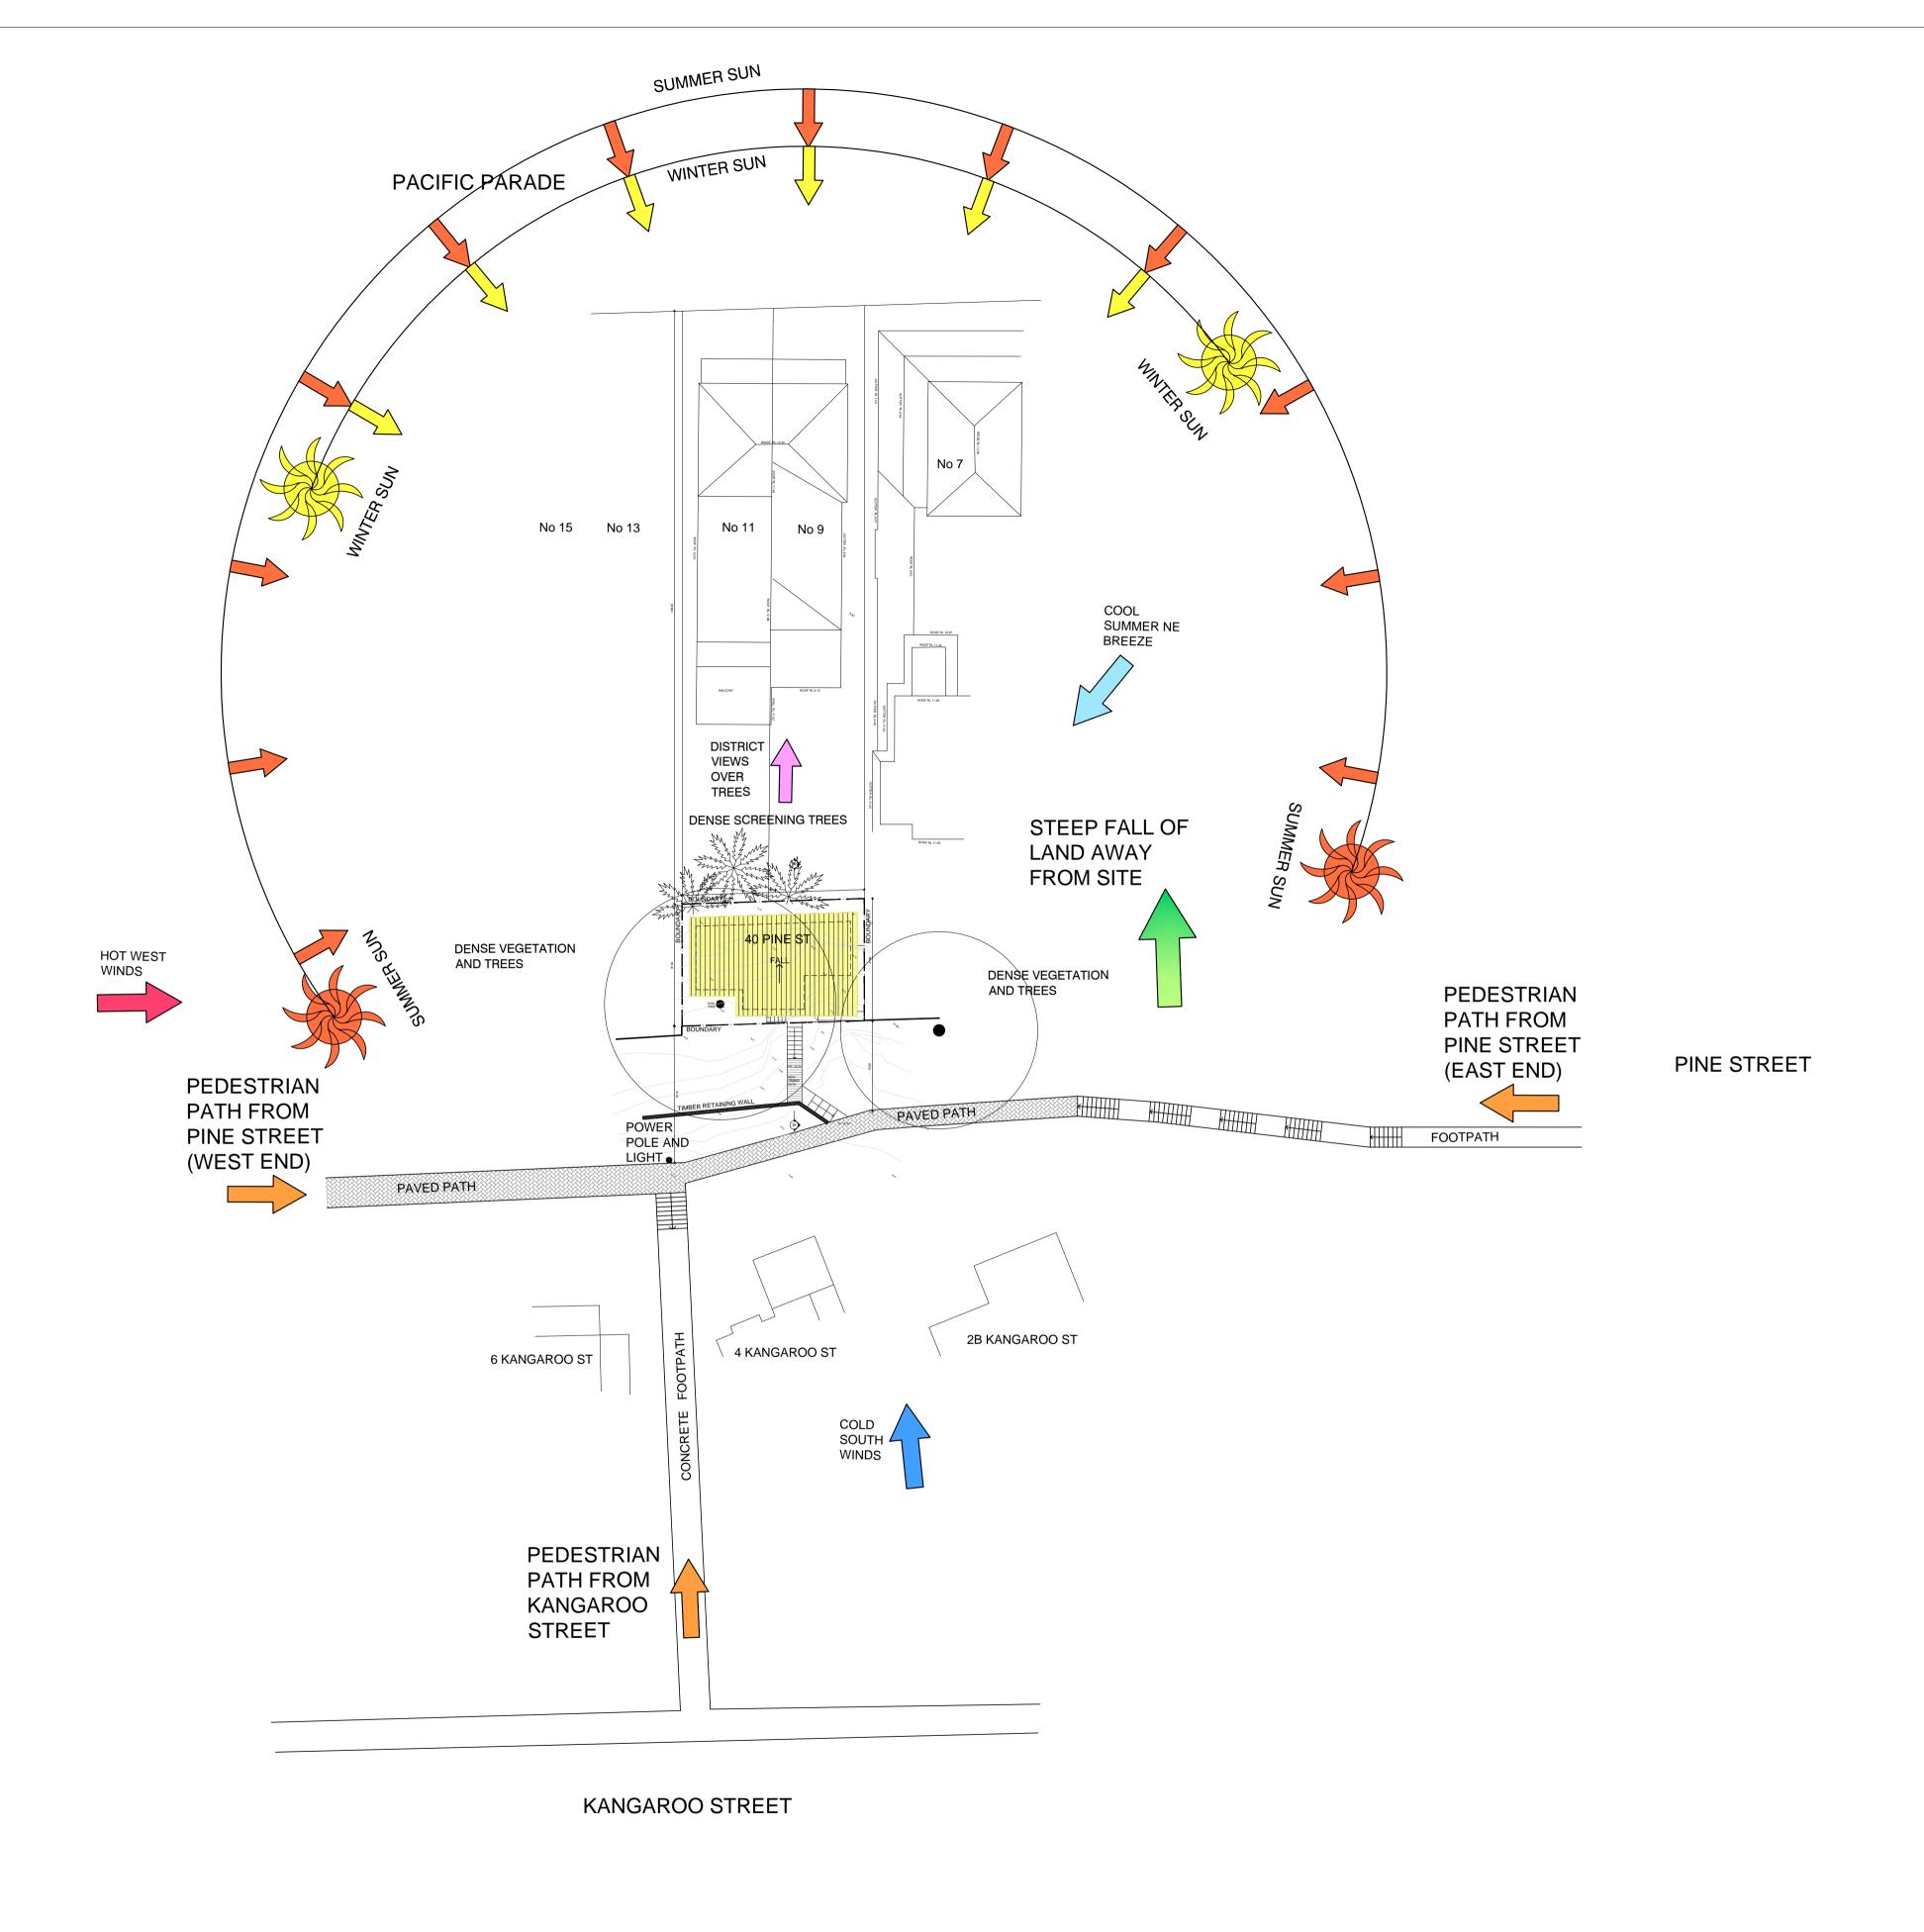

|           |                                                                 | Notes:                                                                                                                                                                                                                                                                                                                                                                                                                                                                                                                                                                                                                                                                                                                                                                   | Drawing:                   | Project: NEW RESIDENCE               | CARI              |                                                                         |
|-----------|-----------------------------------------------------------------|--------------------------------------------------------------------------------------------------------------------------------------------------------------------------------------------------------------------------------------------------------------------------------------------------------------------------------------------------------------------------------------------------------------------------------------------------------------------------------------------------------------------------------------------------------------------------------------------------------------------------------------------------------------------------------------------------------------------------------------------------------------------------|----------------------------|--------------------------------------|-------------------|-------------------------------------------------------------------------|
| D 22.11   | 022 LEC S34AA - EAST & WEST WINDOW PRIVACY SCREEN, DOOR TO DECK | <ul> <li>DA design only - not for construction</li> <li>All structural foundations, beams, walls, slabs, columns etc to be to Structural Engineer's specification and documentation.</li> <li>All construction work to comply with current relevant Australian Standards and the Building Code of Australia</li> <li>Copyright in all documents and drawings prepared by Carlisle Architects and in any works executed from those documents shall remain the property of Carlisle Architects</li> <li>Do not scale from drawings</li> <li>Check and verify all dimensions on site before commencement of any work and before ordering or fabricating any parts of the work. Report any discrepancies to the Architect prior to the commencement of any works.</li> </ul> | SITE PLAN<br>SITE ANALYSIS | Address: 40 PINE ST MANLY, NSW, 2095 |                   | TECTS  att@carlislearchitects.com  ABN: 63 604 133 299  NSW Reg No 7739 |
| C 16-11-2 | 022 LEC S34AA ISSUE                                             |                                                                                                                                                                                                                                                                                                                                                                                                                                                                                                                                                                                                                                                                                                                                                                          |                            | Client: James Bell                   | Scale: 1:250 @ A1 | Date: 28-05-202                                                         |
| 2 22-07-  | DA ISSUE PRE DA MEETING                                         |                                                                                                                                                                                                                                                                                                                                                                                                                                                                                                                                                                                                                                                                                                                                                                          |                            | Job No: O 1                          | Drawing No.       | Rev:                                                                    |
| 1 28-05-  | 021 PRELIMINARY                                                 |                                                                                                                                                                                                                                                                                                                                                                                                                                                                                                                                                                                                                                                                                                                                                                          |                            | Job No: 21-04                        | $D \wedge O 1$    |                                                                         |
| Rev Date  | Notes                                                           |                                                                                                                                                                                                                                                                                                                                                                                                                                                                                                                                                                                                                                                                                                                                                                          |                            | Stage: DEVELOPMENT APPLICATION       | DA-01             |                                                                         |